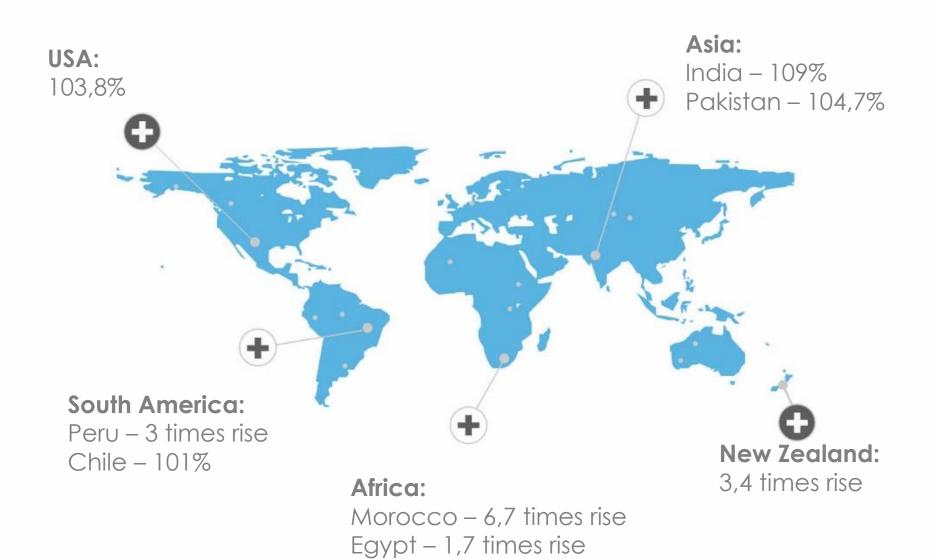

# Doing Business in Belarus and the country's economic potential







## GDP per capita & poverty ratio



GDP composition, by sector of origin, %

| •     |              |  |
|-------|--------------|--|
| 24,0% | Industry     |  |
| 13,3% | Trade        |  |
| 8,2%  | Construction |  |
| 8,1%  | Transport    |  |
| 3,4%  | Energy       |  |
| 2,9%  | Agriculture  |  |
| 40,1% | Other        |  |
|       |              |  |

1st

In producing mining dump trucks





2nd

In producing tractors



#### New markets



South Africa – 2 times rise

# Number of registered companies with foreign capital





#### Strategic Geographic Location





### Eurasian Economic Union (EEU)

Free movement of goods, services, capital, workforce

A common customs territory of Belarus, Russia, Kazakhstan and Armenia with a single customs tariff

Equal business conditions

United tariff and non-tariff policy

Single set of technical regulation rules, sanitary, veterinary, and phytosanitary norms











Belarus gives special consideration to:

Safety

Social stability

High quality of life

Human resources





# Average nominal salary, USD





Investment agreement













High-Tech Park

NO profit tax

NO VAT

NO land taxes during first 3 years

NO real estate tax



#### Placing Business in

secondary cities