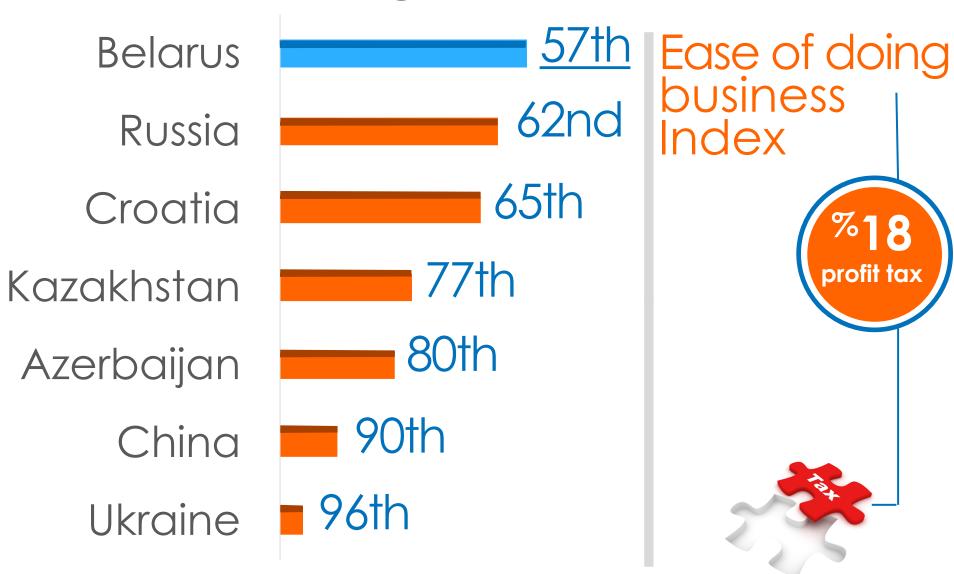

----|--|
| 24,0% | Industry     |  |
| 13,3% | Trade        |  |
| 8,2%  | Construction |  |
| 8,1%  | Transport    |  |
| 3,4%  | Energy       |  |
| 2,9%  | Agriculture  |  |
| 40,1% | Other        |  |
|       |              |  |

1st

In producing mining dump trucks





2nd

In producing tractors



#### New markets



South Africa – 2 times rise

# Number of registered companies with foreign capital





#### Strategic Geographic Location





### Eurasian Economic Union (EEU)

Free movement of goods, services, capital, workforce

A common customs territory of Belarus, Russia, Kazakhstan and Armenia with a single customs tariff

Equal business conditions

United tariff and non-tariff policy

Single set of technical regulation rules, sanitary, veterinary, and phytosanitary norms











Belarus gives special consideration to:

Safety

Social stability

High quality of life

Human resources





# Average nominal salary, USD





Investment agreement













High-Tech Park

NO profit tax

NO VAT

NO land taxes during first 3 years

NO real estate tax



#### Placing Business in

secondary cities MEANS

- (1)0% profit tax for 7 years
- 2 0% VAT and customs duties on imported equipment
  - (3) 0% real estate tax



boost your business

WITH



NO land tax NO ground rent during the construction period

NO VAT on imported equipment

customs duties on imported equipment





Thank you for your attention!

www.investinbelarus.by