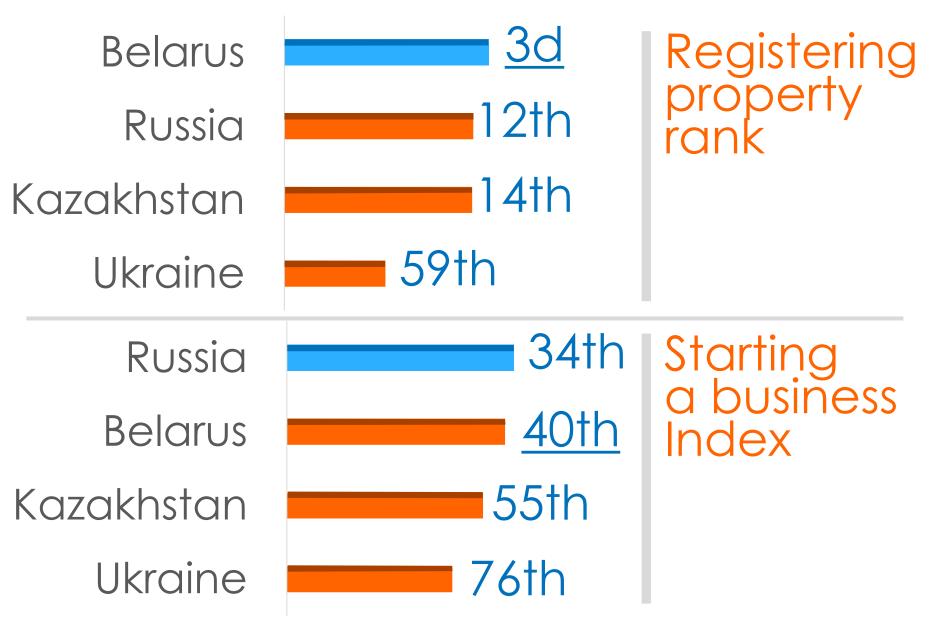

--|--|
| 24,0% | Industry     |  |
| 13,3% | Trade        |  |
| 8,2%  | Construction |  |
| 8,1%  | Transport    |  |
| 3,4%  | Energy       |  |
| 2,9%  | Agriculture  |  |
| 40,1% | Other        |  |
|       |              |  |

1st

In producing mining dump trucks





2nd

In producing tractors



#### New markets



South Africa – 2 times rise

# Number of registered companies with foreign capital





#### Strategic Geographic Location





### Eurasian Economic Union (EEU)

Free movement of goods, services, capital, workforce

A common customs territory of Belarus, Russia, Kazakhstan and Armenia with a single customs tariff

Equal business conditions

United tariff and non-tariff policy

Single set of technical regulation rules, sanitary, veterinary, and phytosanitary norms











Belarus gives special consideration to:

Safety

Social stability

High quality of life

Human resources





# Average nominal salary, USD





Investment agreement













High-Tech Park

NO profit tax

NO VAT

NO land taxes during first 3 years

NO real estate tax



#### Placing Business in

secondary cities MEANS

- (1)0% profit tax for 7 years
- 2 0% VAT and customs duties on imported equipment
  - (3) 0% real estate tax



boost your business

WITH



NO land tax NO ground rent during the construction period

NO VAT on imported equipment

customs duties on imported equipment





Thank you for your attention!

www.investinbelarus.by