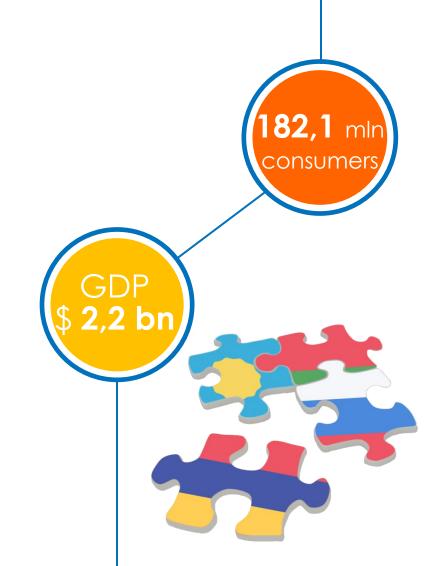

### Eurasian Economic Union (EEU)

Free movement of goods, services, capital, workforce

A common customs territory of Belarus, Russia, Kazakhstan and Armenia with a single customs tariff

Equal business conditions