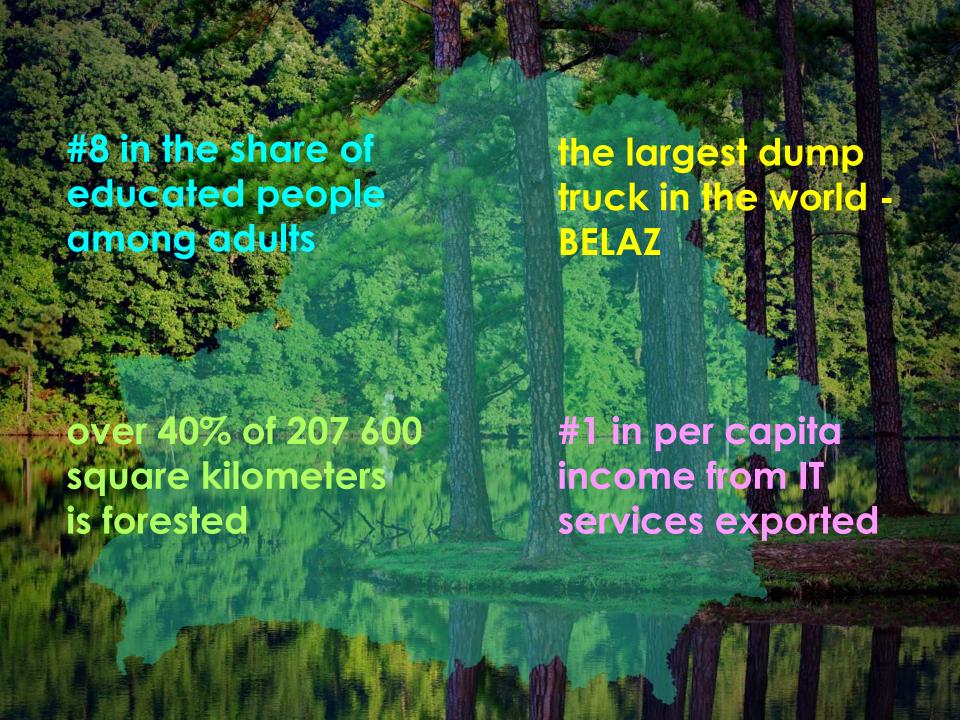

# Doing Business in Belarus and the country's economic potential







## GDP per capita & poverty ratio



GDP composition, by sector of origin, %

| •     |              |  |
|-------|--------------|--|
| 24,0% | Industry     |  |
| 13,3% | Trade        |  |
| 8,2%  | Construction |  |
| 8,1%  | Transport    |  |
| 3,4%  | Energy       |  |
| 2,9%  | Agriculture  |  |
| 40,1% | Other        |  |
|       |              |  |

1st

In producing mining dump trucks





2nd

In producing tractors



#### New markets



South Africa – 2 times rise

# Number of registered companies with foreign capital





#### Strategic Geographic Location





### Eurasian Economic Union (EEU)

Free movement of goods, services, capital, workforce

A common customs territory of Belarus, Russia, Kazakhstan and Armenia with a single customs tariff

Equal business conditions

U