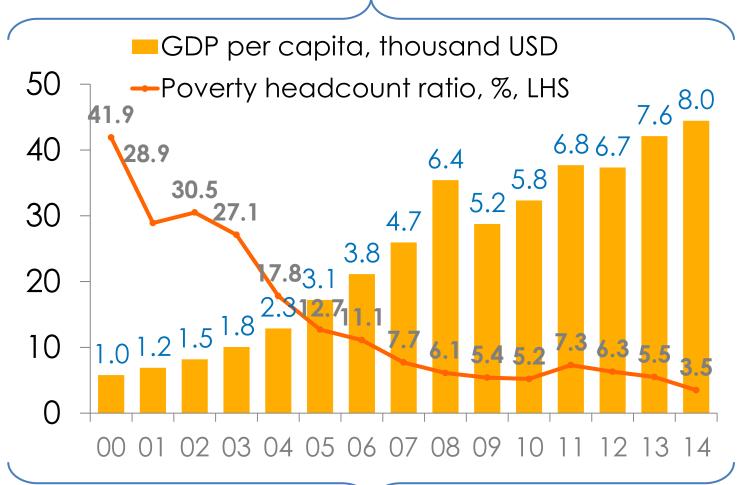

## GDP per capita & poverty ratio

GDP composition, by sector of origin, %

| •     |              |  |
|-------|--------------|--|
| 24,0% | Industry     |  |
| 13,3% | Trade        |  |
| 8,2%  | Construction |  |
| 8,1%  | Transport    |  |
| 3,4%  | Energy       |  |
| 2,9%  | Agriculture  |  |
| 40,1% | Other        |  |
|       |              |  |