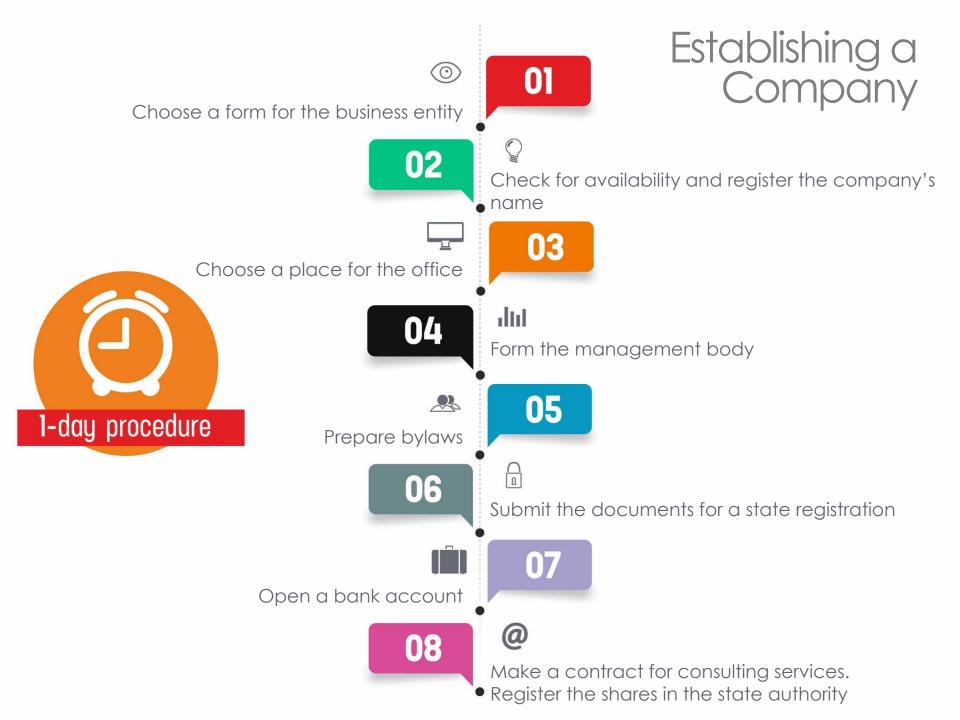

|--|
| 24,0% | Industry     |  |
| 13,3% | Trade        |  |
| 8,2%  | Construction |  |
| 8,1%  | Transport    |  |
| 3,4%  | Energy       |  |
| 2,9%  | Agriculture  |  |
| 40,1% | Other        |  |
|       |              |  |

1st

In producing mining dump trucks





2nd

In producing tractors



#### New markets



South Africa – 2 times rise

# Number of registered companies with foreign capital





#### Strategic Geographic Location





### Eurasian Economic Union (EEU)

Free movement of goods, services, capital, workforce

A common customs territory of Belarus, Russia, Kazakhstan and Armenia with a single customs tariff

Equal business conditions

United tariff and non-tariff policy

Single set of technical regulation rules, sanitary, veterinary, and phytosanitary norms











Belarus gives special consideration to:

Safety

Social stability

High quality of life

Human resources





# Average nominal salary, USD





Investment agreement













High-Tech Park

NO profit tax

NO VAT

NO land taxes during first 3 years

NO real estate tax



#### Placing Business in

secondary cities MEANS

- (1)0% profit tax for 7 years
- 2 0% VAT and customs duties on imported equipment
  - (3) 0% real estate tax



boost your business

WITH



NO land tax NO ground rent during the construction period

NO VAT on imported equipment

customs duties on imported equipment





Thank you for your attention!

www.investinbelarus.by