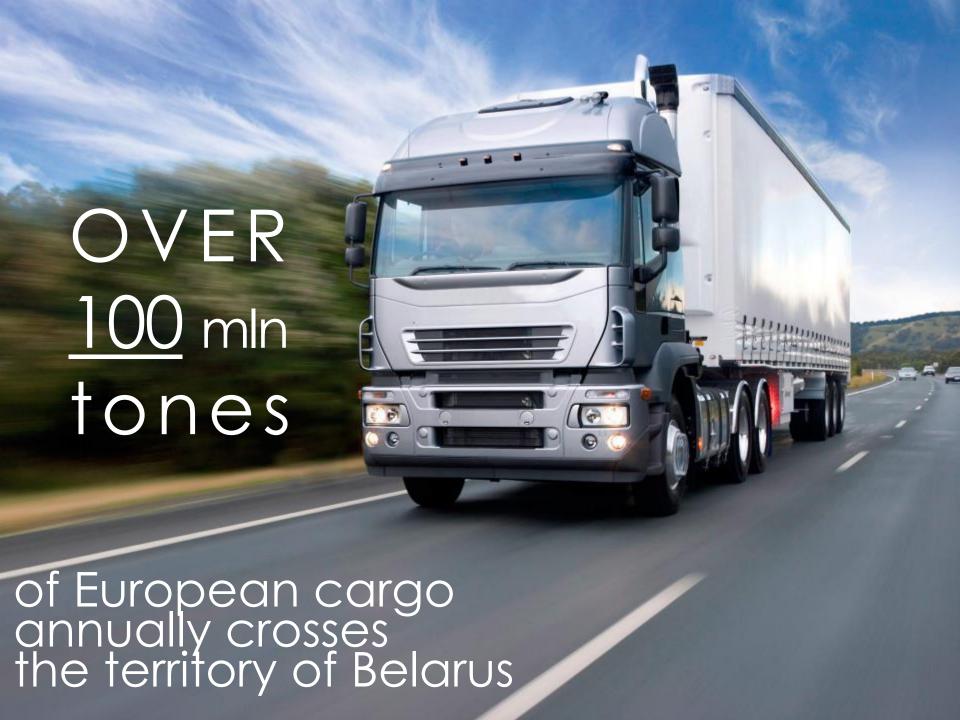

# Doing Business in Belarus and the country's economic potential







## GDP per capita & poverty ratio



GDP composition, by sector of origin, %

| •     |              |  |
|-------|--------------|--|
| 24,0% | Industry     |  |
| 13,3% | Trade        |  |
| 8,2%  | Construction |  |
| 8,1%  | Transport    |  |
| 3,4%  | Energy       |  |
| 2,9%  | Agriculture  |  |
| 40,1% | Other        |  |
|       |              |  |

1st

In producing mining dump trucks





2nd

In producing tractors



#### New markets



South Africa – 2 times rise

# Number of registered companies with foreign capital





#### Strategic Geographic Location





### Eurasian Economic Union (EEU)

Free movement of goods, services, capital, workforce

A common customs territory of Belarus, Russia, Kazakhstan and Armenia with a single customs tariff

Equal business conditions

United tariff and non-tariff policy

Single set of technical regulation rules, sanitary, veterinary, and phytosanitary norms











Belarus gives special consideration to:

Safety

Social stability

High quality of life

Human resources





# Average nominal salary, USD





Investment agreement













High-Tech Park

NO profit tax

NO VAT

NO land taxes during first 3 years

NO real estate tax



#### Placing Business in

secondary cities MEANS

- (1)0% profit tax for 7 years
- 2 0% VAT and customs duties on imported equipment
  - (3) 0% real estate tax



boost y