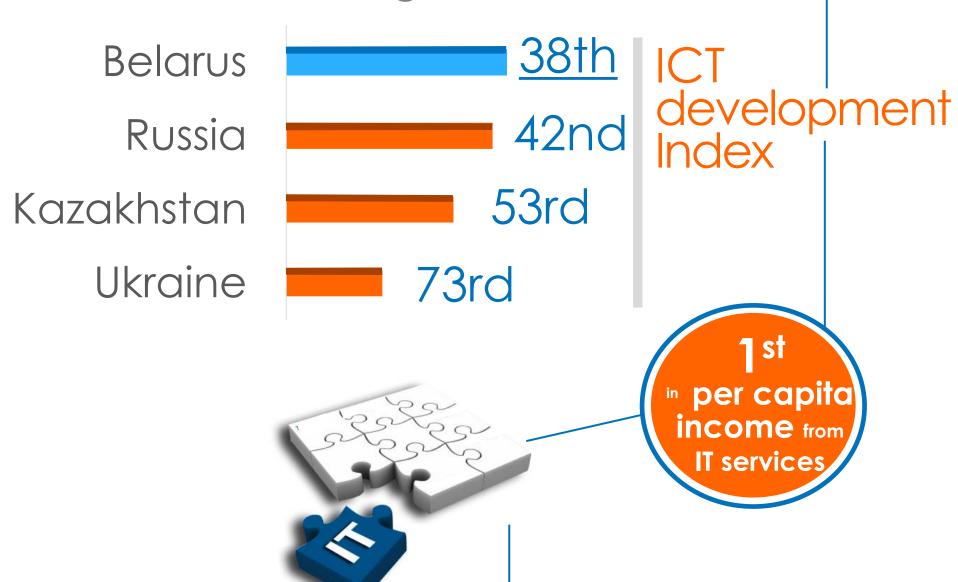

------|--|
| 24,0% | Industry     |  |
| 13,3% | Trade        |  |
| 8,2%  | Construction |  |
| 8,1%  | Transport    |  |
| 3,4%  | Energy       |  |
| 2,9%  | Agriculture  |  |
| 40,1% | Other        |  |
|       |              |  |

1st

In producing mining dump trucks





2nd

In producing tractors



#### New markets



South Africa – 2 times rise

# Number of registered companies with foreign capital





#### Strategic Geographic Location





### Eurasian Economic Union (EEU)

Free movement of goods, services, capital, workforce

A common customs territory of Belarus, Russia, Kazakhstan and Armenia with a single customs tariff

Equal business conditions

United tariff and non-tariff policy

Single set of technical regulation rules, sanitary, veterinary, and phytosanitary norms











Belarus gives special consideration to:

Safety

Social stability

High quality of life

Human resources





# Average nominal salary, USD





Investment agreement













High-Tech Park

NO profit tax

NO VAT

NO land taxes during first 3 years

NO real estate tax



#### Placing Business in

secondary cities MEANS

- (1)0% profit tax for 7 years
- 2 0% VAT and customs duties on imported equipment
  - (3) 0% real estate tax



boost your business

WITH



NO land tax NO ground rent during the construction period

NO VAT on imported equipment

customs duties on imported equipment





Thank you for your attention!

www.investinbelarus.by