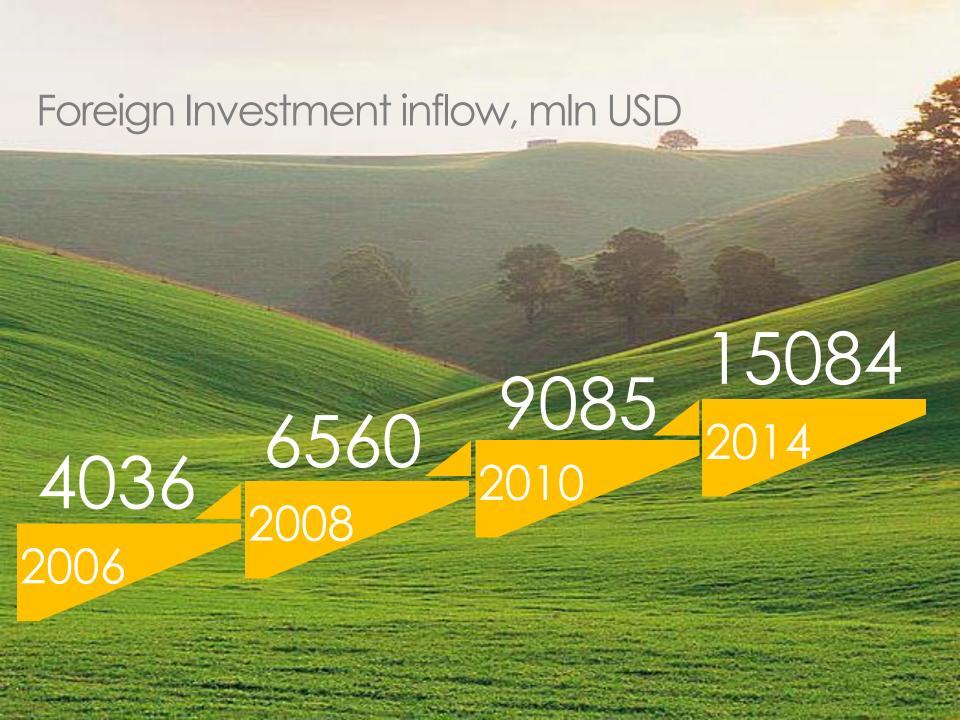

# Doing Business in Belarus and the country's economic potential







## GDP per capita & poverty ratio



GDP composition, by sector of origin, %

| •     |              |  |
|-------|--------------|--|
| 24,0% | Industry     |  |
| 13,3% | Trade        |  |
| 8,2%  | Construction |  |
| 8,1%  | Transport    |  |
| 3,4%  | Energy       |  |
| 2,9%  | Agriculture  |  |
| 40,1% | Other        |  |
|       |              |  |

1st

In producing mining dump trucks





2nd

In producing tractors



#### New markets



South Africa – 2 times rise

# Number of registered companies with foreign capital





#### Strategic Geographic Location





### Eurasian Economic Union (EEU)

Free movement of goods, services, capital, workforce

A common customs territory of Belarus, Russia, Kazakhstan and Armenia with a single customs tariff

Equal business conditions

United tariff and non-tariff policy

Single set of technical regulation rules, sanitary, veterinary, and phytosanitary norms











Belarus gives special consideration to:

Safety

Social stability

High quality of life

Human resources





# Average nominal salary, USD





Investment agreement













High-Tech Park

NO profit tax

NO VAT

NO land taxes during first 3 years

NO real estate tax



#### Placing Business in

secondary cities MEANS

- (1)0% profit tax for 7 years
- 2 0% VAT and customs duties on imported equipme