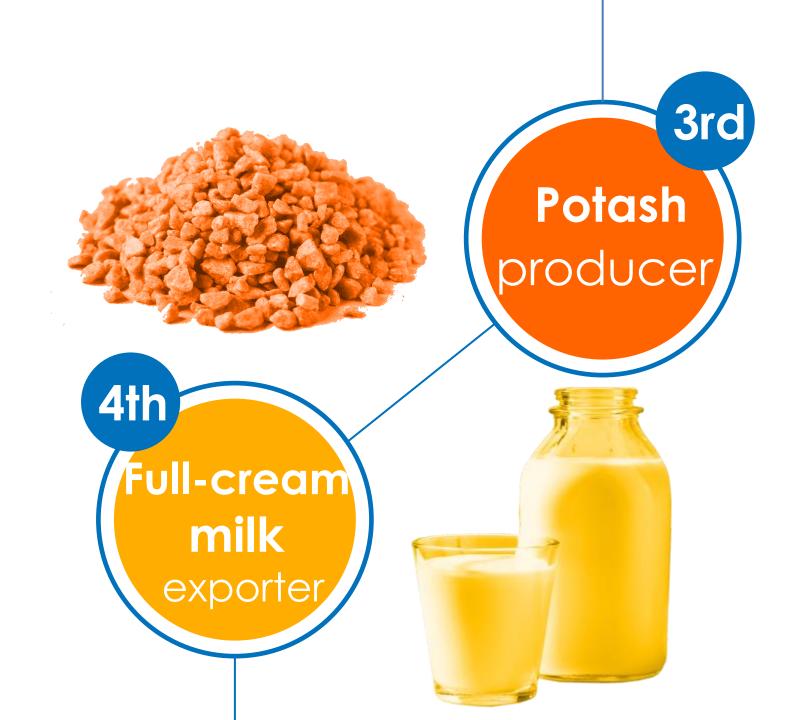

# Doing Business in Belarus and the country's economic potential







## GDP per capita & poverty ratio



GDP composition, by sector of origin, %

| •     |              |  |
|-------|--------------|--|
| 24,0% | Industry     |  |
| 13,3% | Trade        |  |
| 8,2%  | Construction |  |
| 8,1%  | Transport    |  |
| 3,4%  | Energy       |  |
| 2,9%  | Agriculture  |  |
| 40,1% | Other        |  |
|       |              |  |

1st

In producing mining dump trucks





2nd

In producing tractors



#### New markets



South Africa – 2 times rise

# Number of registered companies with foreign capital





#### Strategic Geographic Location





### Eurasian Economic Union (EEU)

Free movement of goods, services, capital, workforce

A common customs territory of Belarus, Russia, Kazakhstan and Armenia with a single customs tariff

Equal business conditions

United tariff and non-tariff policy

Single set of technical regulation rules, sanitary, veterinary, and phytosanitary norms











Belarus gives special consideration to:

Safety

Social stability

High quality of life

Human resources





# Average nominal salary, USD





Investment agreement













High-Tech Park

NO profit tax

NO VAT

NO land taxes during first 3 years

NO real estate tax



#### Placing Business